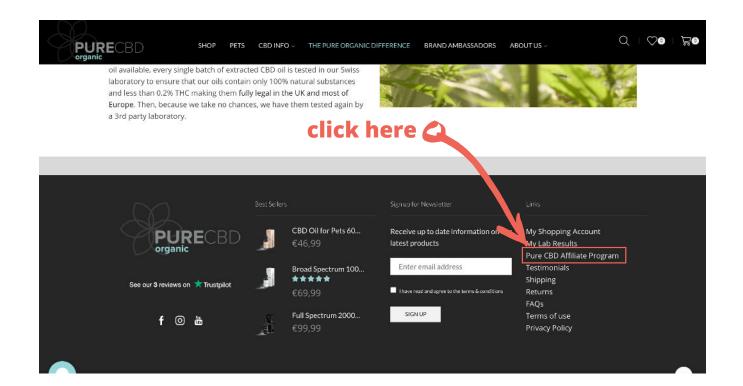

# Signing Up via Our Website

Scroll to the bottom of any website page. There, on the right hand margin, you will see a link titled:

#### "Pure Organic CBD Affiliate Program"

Click on the link to enter into the Affiliates Registration Area.

You will be entered into the general Affiliates Page. Fill in the new registration form on the right hand side.

#### Click the link here:

| PUR | ECBD                                                  | SHOP        | PETS   | CBD INFO ~ | THE PURE ORGANIC DIFFERENCE        | BRAND AMBASSAD      | ORS ABOUT US ∽            |                  | HowdQRobby (fi) |
|-----|-------------------------------------------------------|-------------|--------|------------|------------------------------------|---------------------|---------------------------|------------------|-----------------|
|     | Hello <b>Robby Thompso</b><br>affiliate stats and man |             |        | -          | . From your affiliate dashboard yo | ou can view your re | cent commissions          | and visits, cons | sult your       |
|     | Stats                                                 |             |        |            |                                    |                     | Menu                      |                  |                 |
|     | Affiliate rate                                        |             |        |            |                                    | 15.00 %             | Dashboard                 |                  |                 |
|     | Total Earnings                                        |             |        |            |                                    | €0,00               | Commissions               |                  |                 |
|     | Total Paid                                            |             |        |            |                                    | €0,00               | Clicks                    |                  |                 |
|     | Total Refunded                                        |             |        |            |                                    | 00                  | Bayments<br>Generate Link |                  |                 |
|     | Balance                                               |             |        |            | -                                  | €0,00               | Settings                  |                  |                 |
|     | Visits                                                |             |        |            |                                    | g                   |                           |                  |                 |
|     | Conversion rate                                       |             |        |            |                                    | 0.00 %              |                           |                  |                 |
|     | Recent Commiss                                        | sions (viev | v all) |            |                                    |                     |                           |                  |                 |

Here you can find all of your assets needed to get people to visit our shop and get you sales. The "Referral URL" is <u>YOUR AFFILIATE LINK</u> and needed to generate sales for your account.

| Your affiliate ID is: <b>7</b>                                                                         | Menu                                                               |
|--------------------------------------------------------------------------------------------------------|--------------------------------------------------------------------|
| Your referral URL is: https://www.pureorganiccbd.com?ref=7                                             | <ul><li>Dashboard</li><li>Commission</li><li>Clicks</li></ul>      |
| <a href="https://www.pureorganiccbd.com?ref=7" target="_blank">Buy Now Pure Organic<br/>CBD</a>        | Payments     Generate Lir                                          |
| Enter any URL from this site into the form below to a enerate your referral link to that page Page URL | <ul> <li>Settings</li> <li>Share on:</li> <li>f ♥ ∅ ♥ ໑</li> </ul> |
| Your Unique Affiliate Link<br>Referral URL                                                             |                                                                    |
| https://www.pureorganiccbd.com?ref=7                                                                   |                                                                    |